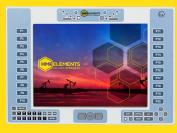

## PC/Monitor/terminal - ATEX & EAC

Model 800-Z1 15" | 900-Z1 19"

## **Extremely Rugged Hazardous Area ATEX** Zone 1 15" or 19" display

- Simple to install
- Range of mounting options
- **High Bright screen**
- IP66 (on all four sides)
- Touch screen \*
- Wide temperature range
- Integrated universal AC or DC power supply
- **Custom configuration**
- \* Not available on 800-Z1 and 900-Z1 terminals