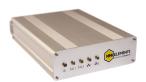

### Safe Area op-is Fiber Media Converter

- Fiber IS outputs certified ATEX, IECEx, AEx
- Lightweight at only 4.4lbs with a depth of 9.1"
- Two 'Ex op is' fiber ports inherently safe to IEC 60079-28:2015
- Functions as un-managed Ethernet switch both fiber and copper ports
- Can be daisy chained for multiple fiber and copper connections
- No configuration is necessary