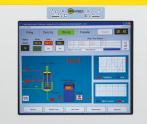

### **Monitor**

- Accepts DVI, VGA or
- Composite video

## Full PC/ Workstation

- Intel i7 Processor, COM express with TPM
- Windows 10 & 7 Pro
- Touch screen
- On board health monitor

#### **KVM/Terminal**

- Fiber range 10,000 meters; CAT5 300 meters; DVI/digital KVM 140 meters
- Keypad / integrated mouse or full qwerty keyboard (other language available)