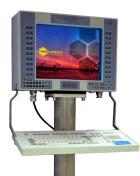

## PC/Monitor/terminal - ATEX & EAC

Model 800-Z1 15" | 900-Z1 19"

## **Extremely Rugged Hazardous Area ATEX** Zone 1 15" or 19" display

- Simple to install
- Range of mounting options
- **High Bright screen**
- IP66 (on all four sides)
- Touch screen \*
- Wide temperature range
- Integrated universal AC or DC power supply
- **Custom configuration**
- \* Not available on 800-Z1 and 900-Z1 terminals

### **Monitor**

- Accepts DVI, VGA or
- Composite video

## Full PC/ Workstation

- Intel i7 Processor, COM express with TPM
- Windows 10 & 7 Pro
- Touch screen
- On board health monitor

#### **KVM/Terminal**

- Fiber range 10,000 meters; CAT5 300 meters; DVI/digital KVM 140 meters
- Keypad / integrated mouse or full qwerty keyboard (other language available)